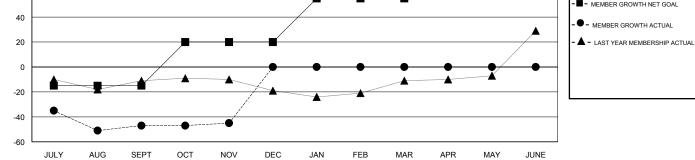

## LOCATION MASSACHUSETTS

GMT CA

| Clubs<br>RESULTS FOR 2017-2018 |   |   |   | Members<br>RESULTS FOR 2017-2018 |     |    |    |
|--------------------------------|---|---|---|----------------------------------|-----|----|----|
|                                |   |   |   |                                  |     |    |    |
| JULY/AUG/SEPT                  | 0 | 0 | 0 | JULY/AUG/SEPT                    | -15 | 28 | 69 |
| OCT/NOV/DEC                    | 0 | 0 | 0 | OCT/NOV/DEC                      | 35  | 18 | 16 |
| JAN/FEB/MAR                    | 1 | 0 | 0 | JAN/FEB/MAR                      | 35  | 0  | 0  |
| APR/MAY/JUNE                   | 1 | 0 | 0 | APR/MAY/JUNE                     | 35  | 0  | 0  |