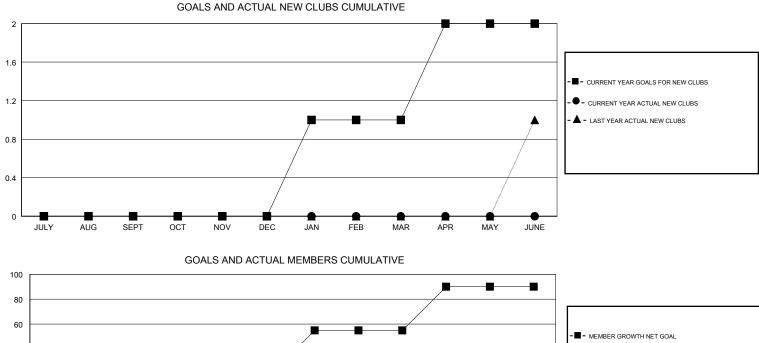

## LOCATION MASSACHUSETTS

GMT CA

| Clubs<br>RESULTS FOR 2017-2018 |   |   |   | Members<br>RESULTS FOR 2017-2018 |     |    |    |
|--------------------------------|---|---|---|----------------------------------|-----|----|----|
|                                |   |   |   |                                  |     |    |    |
| JULY/AUG/SEPT                  | 0 | 0 | 0 | JULY/AUG/SEPT                    | -15 | 28 | 69 |
| OCT/NOV/DEC                    | 0 | 0 | 0 | OCT/NOV/DEC                      | 35  | 18 | 16 |
| JAN/FEB/MAR                    | 1 | 0 | 0 | JAN/FEB/MAR                      | 35  | 0  | 0  |
| APR/MAY/JUNE                   | 1 | 0 | 0 | APR/MAY/JUNE                     | 35  | 0  | 0  |